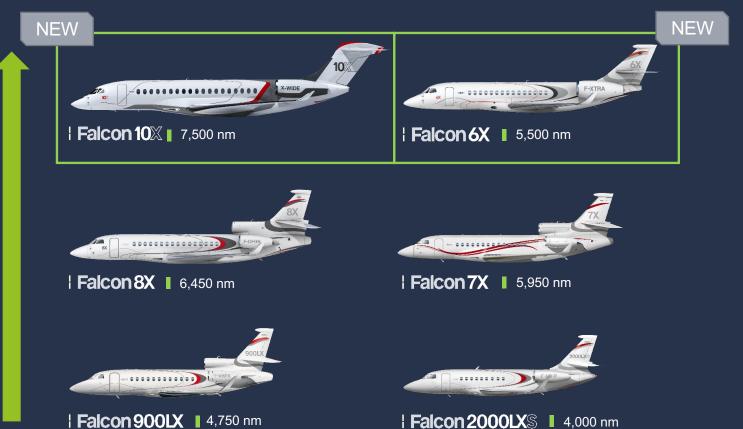

# | Falcon >

TLV BAC 2023 >

### **FALCON 6X & FALCON 10X PROGRAM UPDATE**

EMMANUEL SENARD, INTERNATIONAL SALES MANAGER



### THE FALCON FAMILY

New Programs



2

## A NEW CABIN STANDARD

Widest and Tallest Cabin On The Market







- 5,500 nm (10,186 km)
- 11+ flight hours

• Entry Into Service mid 2023

### **FALCON 6X TECHNICAL PROGRESS**

2021/2022 – Achievements from first flight to EBACE

- First flight aircraft #1
- First flights in an operational environnement Refueling with SAF
- Pratt&Whitney achieved Canadian engine certification
- Cold weather campaigns performed in Iqualuit, Canada (down to -37°C)
- First ferry flight to Little Rock achieved with aircraft #5
- External noise tests campaign for certification achieved







### FALCON 6X TECHNICAL PROGRESS

2022 – What's new since EBACE?

- High altitude airport campaign achieved in Telluride, Colorado
- High speed tests up to Mach 0.97 for certification
- World tour performed (4 w