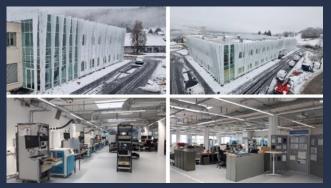

## **FALCON 10X PROGRAM UPDATE**

Manufacturing facilities

**Argonay**Flight Control System equipment

Cergy (Paris Area)
Forward fuselage assembly

**Biarritz**New hangar dedicated to composite

Martignas
New wing assembly hangar

**Mérignac** Falcon 10X final assembly