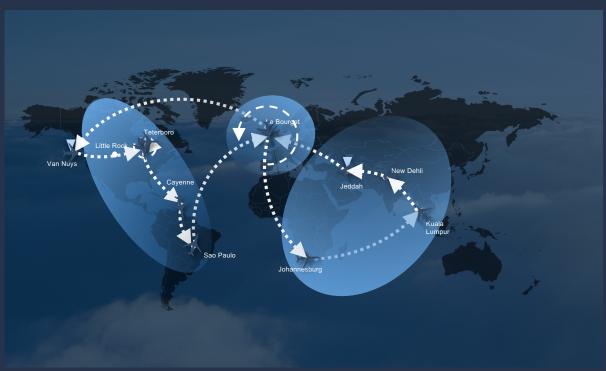

# **FALCON 6X TECHNICAL PROGRESS**

2022 – World Tour : 50 flights / 150 flight hours / ~50,000 NM

- Operate in real-world conditions with preliminary versions of pilot, cabin and servicing documentation.
- Evaluate the Falcon experience (comfort, connectivity, storage)
- High-tempo operations in many climates/conditions
- Road-test robustness
- Longest flight: 11h 20mn / 5,150 nm
- **→** Performance and availability in line with expectations

# Falcon 6 WORLD TOUR