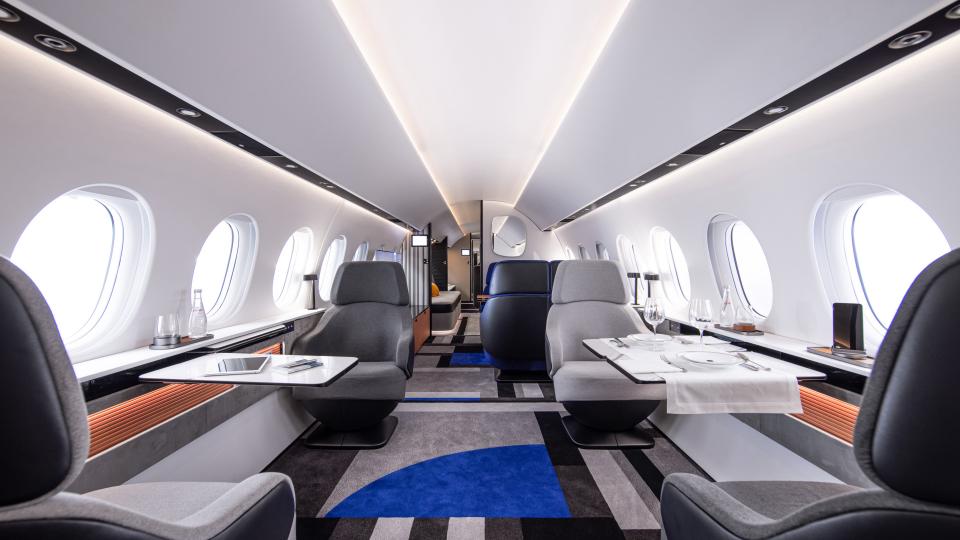

# UNIQUE CABIN MODULARITY

4-Lounge Configuration

4-Lounge Large Bathroom Configuration (and Private Home Cinema)

VIP Configuration Master Suite, Ultra-Wide dining area and large bathroom