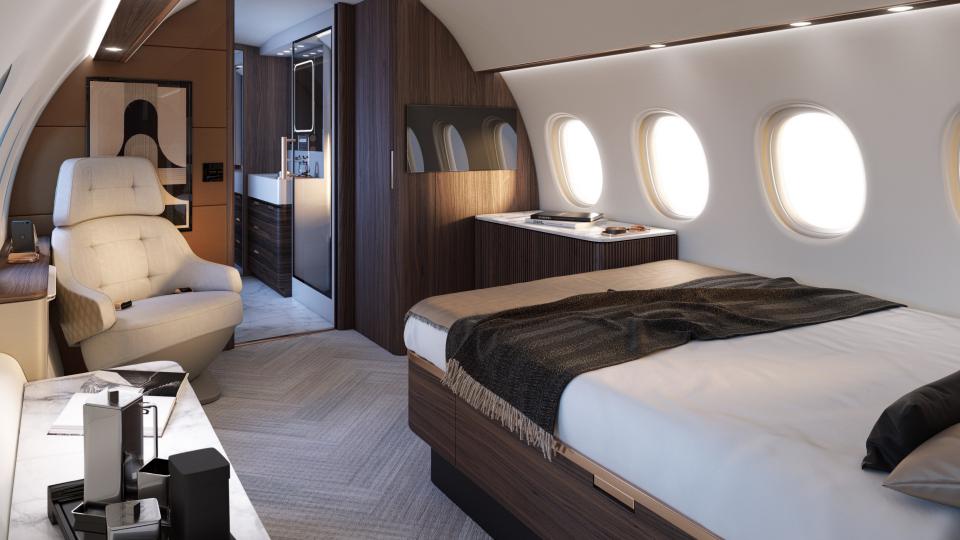

## A NEW CABIN STANDARD

Widest and Tallest Cabin On The Market

- 5,500 nm (10,186 km)
- 11+ flight hours

• Entry Into Service mid 2023

# UNIQUE CABIN MODULARITY

4-Lounge Configuration

4-Lounge Large Bathroom Configuration (and Private Home Cinema)

VIP Configuration Master Suite, Ultra-Wide dining area and large bathroom