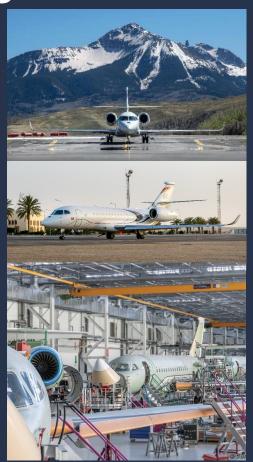

### FALCON 6X TECHNICAL PROGRESS

2022 – What's new since EBACE?

- High altitude airport campaign achieved in Telluride, Colorado
- High speed tests up to Mach 0.97 for certification
- World tour performed (4 weeks, 50 legs, 150 flight hours)
- Hot weather campaign performed in Tozeur, Tunisia (up to 48°C)
- Pratt&Whitney Engine EASA & FAA certification granted

# **FALCON 6X TECHNICAL PROGRESS**

2022 – World Tour : 50 flights / 150 flight hours / ~50,000 NM

- Operate in real-world conditions with preliminary versions of pilot, cabin and servicing documentation.
- Evaluate the Falcon experience (comfort, connectivity, storage)
- High-tempo operations in many climates/conditions
- Road-test robustness
- Longest flight: 11h 20mn / 5,150 nm
- **→** Performance and availability in line with expectations

## **FALCON 10X PROGRAM UPDATE**

Manufacturing facilities

**Argonay**Flight Control System equipment

Cergy (Paris Area)
Forward fuselage assembly

**Biarritz**New hangar dedicated to composite

Martignas
New wing assembly hangar