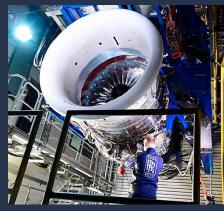

### Engine Rolls Royce Pearl 10X

- 1st tests on the bench completed early 2022
- Max thrust level exceeded : the Pearl 10X is the most powerful engine on the business jet market
- More than 1,000 test hours achieved