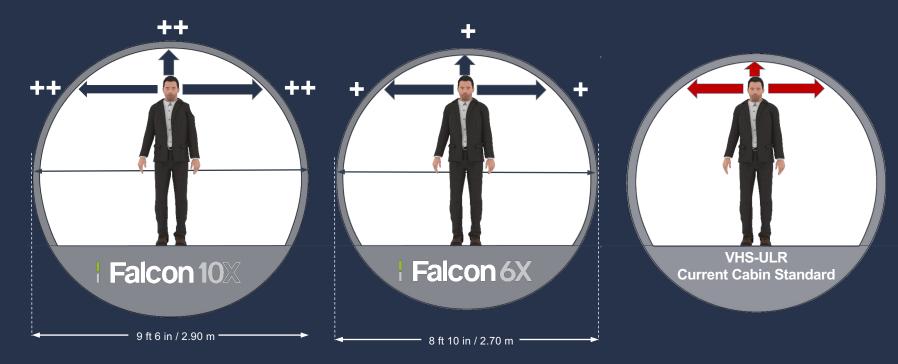

## A NEW CABIN STANDARD

Widest and Tallest Cabin On The Market

- 5,500 nm (10,186 km)
- 11+ flight hours

• Entry Into Service mid 2023