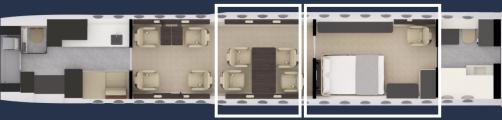

# UNIQUE CABIN MODULARITY

4-Lounge Configuration

4-Lounge Large Bathroom Configuration (and Private Home Cinema)

VIP Configuration Master Suite, Ultra-Wide dining area and large bathroom