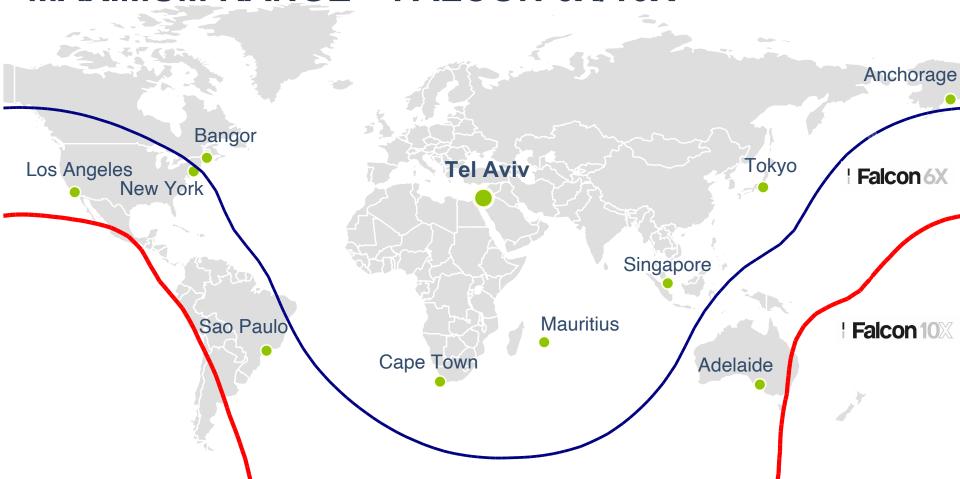

light hours/ more than 400 flights with 3 development aircraft and aircraft #4



# **FALCON 6X TECHNICAL PROGRESS**

2022 – World Tour : 50 flights / 150 flight hours / ~50,000 NM



- Operate in real-world conditions with preliminary versions of pilot, cabin and servicing documentation.
- Evaluate the Falcon experience (comfort, connectivity, storage)
- High-tempo operations in many climates/conditions
- Road-test robustness
- Longest flight: 11h 20mn / 5,150 nm
- **→** Performance and availability in line with expectations

# Falcon 6 WORLD TOUR









# UNIQUE CABIN MODULARITY

4-Lounge Configuration



4-Lounge Large Bathroom Configuration (and Private Home Cinema)



VIP Configuration Master Suite, Ultra-Wide dining area and large bathroom



### **MAXIMUM RANGE – FALCON 6X/10X**



# **FALCON 10X PROGRAM UPDATE**

Design



### **FALCON 10X PROGRAM UPDATE**

### **Testing**

### System testing

- Flight Simulation Bench fully operative in Saint Cloud
- Multi-system bench with real computers in service in lstres
- Fuel system tests achieved on fuel bench in lstres
- Air system distribution tests started on cabin comfort bench in Merignac

### Engine Rolls Royce Pearl 10X

- 1st tests on the bench completed early 2022
- Max thrust level exceeded : the Pearl 10X is the most powerful engine on the business jet market
- More than 1,000 test hours achieved

### Mechanical testing

• Full scale composite wing tests ongoing in Merignac









## **FALCON 10X PROGRAM UPDATE**

Manufacturing facilities

**Argonay**Flight Control System equipment



Cergy (Paris Area)
Forwa