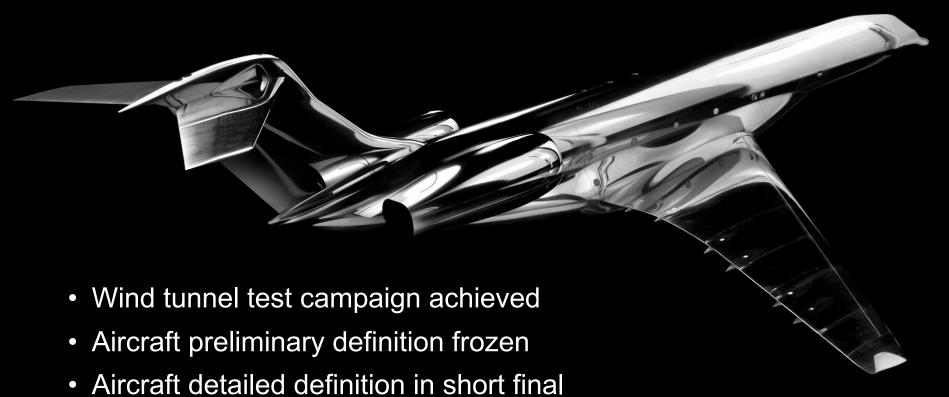

evelopment aircraft and aircraft #4



# **FALCON 6X TECHNICAL PROGRESS**

2022 – World Tour : 50 flights / 150 flight hours / ~50,000 NM



- Operate in real-world conditions with preliminary versions of pilot, cabin and servicing documentation.
- Evaluate the Falcon experience (comfort, connectivity, storage)
- High-tempo operations in many climates/conditions
- Road-test robustness
- Longest flight: 11h 20mn / 5,150 nm
- **→** Performance and availability in line with expectations

# Falcon 6 WORLD TOUR









# UNIQUE CABIN MODULARITY

4-Lounge Configuration



4-Lounge Large Bathroom Configuration (and Private Home Cinema)



VIP Configuration Master Suite, Ultra-Wide dining area and large bathroom



### **MAXIMUM RANGE – FALCON 6X/10X**



# **FALCON 10X PROGRAM UPDATE**

Design



### **FALCON 10X PROGRAM UPDATE**

### **Testing**

### System testing

- Flight Simulation Bench fully operative in Saint Cloud
- Multi-system bench with real computers in service in lstres
- Fuel system tests achieved on fuel bench in lstres
- Air system distribution tests started on cabin comfort bench in Merignac

### Engine Rolls Royce Pearl 10X

- 1st tests on the bench completed early 2022
- Max thrust level exceeded : the Pearl 10X is the most powerful engine on the business jet market
- More than 1,000 test hours achieved

### Mechanical testing

• Full scale composite wing tests ongoing in Merignac









## **FALCON 10X PROGRAM UPDATE**

Manufacturing facilities

**Argonay**Flight Control System equipment



Cergy (Paris Area)
Forward fuselage assembly



**Biarritz**New han