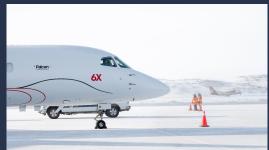

### **FALCON 6X TECHNICAL PROGRESS**

2021/2022 – Achievements from first flight to EBACE

- First flight aircraft #1
- First flights in an operational environnement Refueling with SAF
- Pratt&Whitney achieved Canadian engine certification
- Cold weather campaigns performed in Iqualuit, Canada (down to -37°C)
- First ferry flight to Little Rock achieved with aircraft #5
- External noise tests campaign for certification achieved

### FALCON 6X TECHNICAL PROGRESS

2022 – What's new since EBACE?

- High altitude airport campaign achieved in Telluride, Colorado
- High speed tests up to Mach 0.97 for certification
- World tour performed (4 weeks, 50 legs, 150 flight hours)
- Hot weather campaign performed in Tozeur, Tunisia (up to 48°C)
- Pratt&Whitney Engine EASA & FAA certification granted